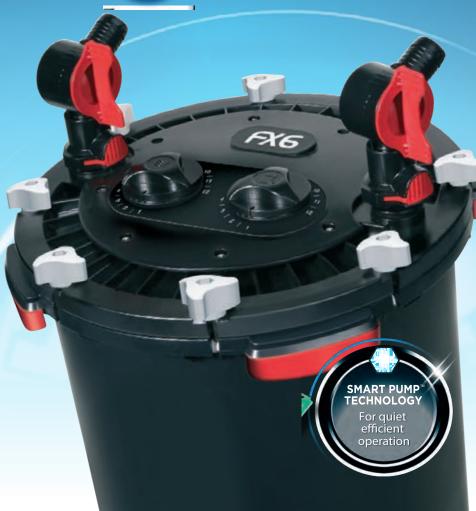

# **Self Starting**

Just add water and plug in.
Fluval Smart Pump Technology will do the rest. No need for manual siphoning.

Monthly Indicator Dials allow you to remember the date of your last filter maintenance/water change.

## Multi-Directional Output Nozzle

Twin output nozzles can be adjusted to create specific water flows.