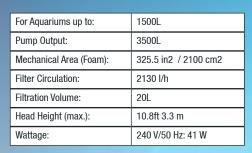

# High Performance Canister Filter Now more energy efficient than ever!





# **Self Starting**

Just add water and plug in.
Fluval Smart Pump Technology will do the rest. No need for manual siphoning.



Monthly Indicator Dials allow you to remember the date of your last filter maintenance/water change.



Heavy duty anti-clogging strainer assures continuous flow.



## Multi-Directional Output Nozzle

Twin output nozzles can be adjusted to create specific water flows.



### Purge Valve with Drain Hose

For easy maintenance and flushing of the



#### **Water Change Feature**

No need to carry buckets of water. Just attach appropriate hose to the output and the FX6 Smart Pump Technology will do the rest.



#### Fluval FX6 - A219